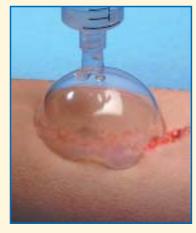

#### **Protective Dome**

Acts as a shield against splash back during wound irrigation, protecting health care workers from cross contamination.

#### **Single Port**

Delivers recommended level of pressure. High-pressure irrigation is most effective in reducing both bacterial wound counts and wound infection rates compared to low-pressure irrigation.

#### 2 Exit Portals

Allows fluid to flow out neatly and safely without any back splash.

NOW AVAILABLE IN OUR STANDARD LACERATION TRAY KIT.

Attach the Saf-Shield™ firmly to the tip of the syringe with a slight twisting motion.

Place the shield over the wound, keeping the rim lightly touching the patient's skin at all times. Do not press the shield down on the wound.