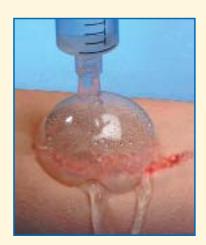

#### **Protective Dome**

Acts as a shield against splash back during wound irrigation, protecting health care workers from cross contamination.

#### **Single Port**

Delivers recommended level of pressure. High-pressure irrigation is most effective in reducing both bacterial wound counts and wound infection rates compared to low-pressure irrigation.

#### 2 Exit Portals

Allows fluid to flow out neatly and safely without any back splash.

NOW AVAILABLE IN OUR STANDARD LACERATION TRAY KIT.

Irrigate the wound. In certain cases, the syringe may require refilling more than once.