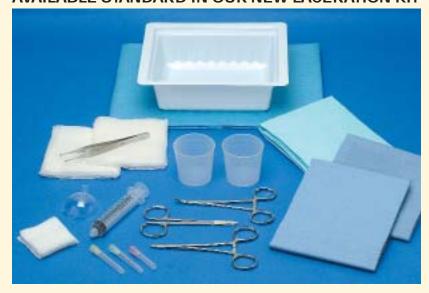

Each Saf-Shield™ comes packed in a sterile, easy to open, easy to deliver, individual package. It is also included as part of our new standard laceration tray, giving you the option to suit your needs when performing the procedure.

#### AVAILABLE STANDARD IN OUR NEW LACERATION KIT

CATALOG NO. 748

Packed 20 trays/carton Latex Free