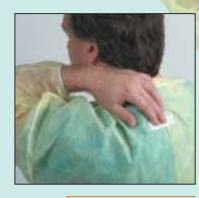

NEW TAPE BACK, placed at top of gown, makes it easier and quicker to put on and remove

ELASTIC CUFFS AND FULL BACK provides complete protection to arms and back

STRONG SEAMS are sewn rather than glued, increasing the durability of each yellow, fluid-resistant, spunbonded, polypropylene gown