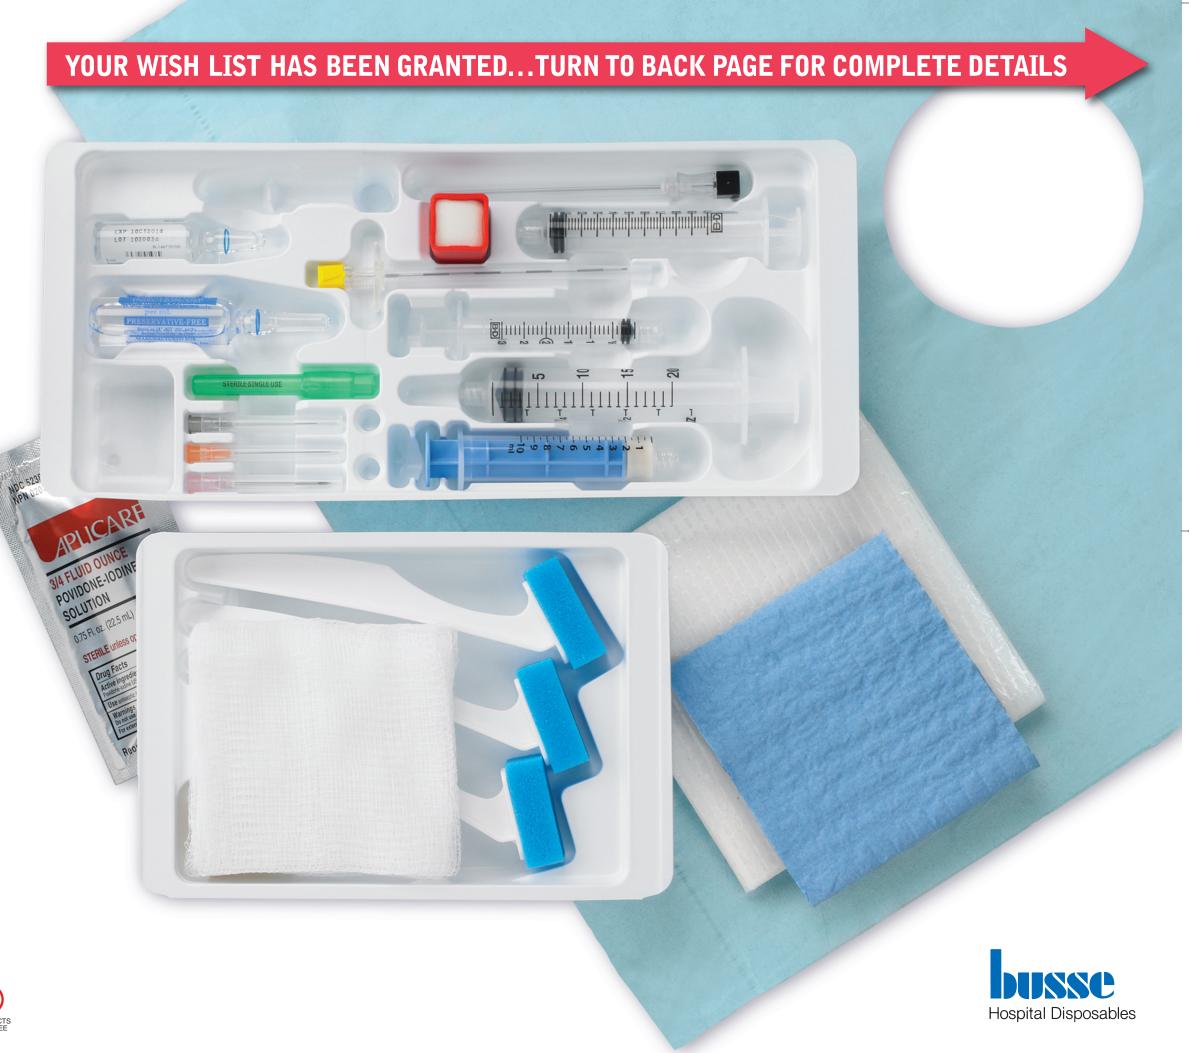

## STANDARD PAIN MANAGEMENT TRAYS

|                             |                       |                                                                                                       |     | Basic<br>Pain Trays |     | Epidural Single Shot |     |     |     | Epidural<br>Continuous | Epidural<br>Continuous Nerve Block |     |     |
|-----------------------------|-----------------------|-------------------------------------------------------------------------------------------------------|-----|---------------------|-----|----------------------|-----|-----|-----|------------------------|------------------------------------|-----|-----|
| TRAY COMPONENTS CATALOG NO. |                       |                                                                                                       | 674 | 675                 | 670 | 677                  | 678 | 679 | 682 | 671                    | 672                                | 733 | 734 |
|                             |                       | 18g x 3.5" Tuohy Epidural Needle, Fixed Wings, Metal Stylet                                           |     |                     |     |                      |     | •   |     |                        |                                    |     |     |
|                             |                       | 18g x 3.5" Tuohy Epidural Needle, Fixed Wings                                                         |     |                     |     |                      |     |     |     |                        |                                    |     |     |
|                             |                       | 20g x 3.5" Tuohy Epidural Needle, Fixed Wings, Metal Stylet                                           |     |                     |     |                      |     |     |     |                        |                                    |     |     |
|                             | KEY COMPONENTS        | 22g x 3.5" Quincke Spinal Needle                                                                      |     |                     |     |                      |     |     |     |                        |                                    |     |     |
|                             |                       | 25 g x 3.5" Quincke Spinal Needle                                                                     |     |                     |     |                      |     |     |     |                        |                                    |     |     |
|                             | MPO                   | 10mL Busse LOR Syringe, Luer Lock Tip                                                                 |     |                     |     |                      |     |     |     |                        |                                    |     |     |
|                             | 00                    | 10mL Busse LOR Syringe, Luer Slip Tip                                                                 |     |                     |     |                      |     |     |     |                        |                                    |     |     |
|                             | ŒΥ                    | 5mL Glass LOR Syringe, Metal Luer Slip Tip                                                            |     |                     |     |                      |     |     |     | •                      |                                    |     |     |
|                             | <u>×</u>              | 20g Closed-End Epidural Catheter, Thread Assist Guide,<br>Catheter Pad, Label and Tuohy Borst Adapter |     |                     |     |                      |     |     |     | •                      |                                    |     |     |
|                             |                       | Epidural Filter                                                                                       |     |                     |     |                      |     |     |     | •                      |                                    |     |     |
|                             | PHARMACEUTICALS       | 5mL, 1% Lidocaine Ampule                                                                              |     | •                   | •   |                      |     |     |     | •                      | •                                  |     |     |
|                             |                       | 5mL, 1.5% Lidocaine with Epinephrine Ampule                                                           |     |                     |     |                      |     |     |     | •                      |                                    |     |     |
|                             |                       | 1mL, 0.1% Epinephrine Ampule                                                                          |     |                     |     |                      |     |     |     | •                      |                                    |     |     |
|                             | PHAR                  | 10mL, 0.9% Sodium Chloride Ampule                                                                     |     | •                   | •   |                      |     |     |     | •                      |                                    |     |     |
|                             | PREP COMPONENTS       | PVP Solution                                                                                          |     |                     |     | •                    |     | •   |     | •                      |                                    | •   |     |
|                             |                       | Sponge Sticks                                                                                         | 3   | 3                   | 3   | 3                    | 3   | 3   | 3   | 3                      | 3                                  | 3   | 3   |
|                             |                       | Absorbent Towel                                                                                       |     | •                   |     |                      |     |     |     | •                      | 2                                  |     | •   |
|                             |                       | Blue Fenestrated Drape with Adhesive Strip                                                            |     |                     |     | •                    |     | •   |     |                        |                                    |     |     |
|                             |                       | Clear Fenestrated Drape with Adhesive Strip                                                           |     |                     |     |                      |     |     |     | •                      |                                    |     |     |
|                             |                       | Skin Marker                                                                                           |     |                     |     |                      |     |     |     |                        |                                    |     |     |
|                             |                       | Flexible Ruler                                                                                        |     |                     |     |                      |     |     |     |                        |                                    |     |     |
|                             |                       | Gauze Dressings                                                                                       | 4   | 4                   | 4   | 4                    | 4   | 4   | 4   | 4                      | 4                                  | 4   | 4   |
|                             |                       | 1mL Luer Lock Syringe                                                                                 |     |                     |     |                      |     |     |     |                        |                                    |     |     |
|                             |                       | 3mL Luer Lock Syringe                                                                                 | 2   | 2                   |     | 2                    | 2   | 2   | 2   | •                      |                                    | 2   | 2   |
|                             |                       | 5mL Luer Lock Syringe                                                                                 |     |                     |     |                      |     | •   |     |                        |                                    |     | •   |
|                             | PROCEDURAL COMPONENTS | 10mL Luer Lock Syringe                                                                                |     |                     |     |                      |     |     |     |                        |                                    |     | •   |
|                             |                       | 20mL Luer Lock Syringe                                                                                |     |                     |     |                      |     |     |     | •                      |                                    |     |     |
|                             |                       | 20mL Control Syringe                                                                                  |     |                     |     |                      |     |     |     |                        |                                    |     |     |
|                             |                       | 18g x 1.5" Needle                                                                                     |     | •                   |     | •                    |     |     |     | •                      |                                    |     | •   |
|                             |                       | 25 g x 1.5" Needle                                                                                    |     |                     |     |                      |     |     |     |                        |                                    |     |     |
|                             |                       | 27 g x 1.25" Needle                                                                                   |     |                     |     |                      |     |     |     |                        |                                    |     |     |
|                             | OCE                   | 18g x 1.5" Filter Needle                                                                              |     |                     |     |                      |     |     |     | •                      |                                    |     |     |
|                             | PR                    | Needle Stick Block                                                                                    |     |                     |     |                      |     |     |     | •                      |                                    |     |     |
|                             |                       | Busse Saf-T-Cube™                                                                                     |     |                     |     |                      |     | •   |     |                        |                                    |     |     |
|                             |                       | Adhesive Bandage                                                                                      |     |                     |     |                      |     |     |     | •                      |                                    |     |     |
|                             |                       | Medication Labels                                                                                     |     | •                   |     | •                    |     |     |     |                        |                                    |     |     |
|                             |                       |                                                                                                       |     | _                   |     |                      |     |     |     | L ter a constant       | 1.0                                |     |     |

The universal prep tray is wrapped in a CSR overwrap.

Absorbent Towel Blue Fenestrated Drape with Adhesive Strip Gauze Dressings Single Compartment Tray

Hospital Disposables

75 Arkay Drive • Hauppauge, NY 11788-0920 • Tel: 800-645-6526 Fax: 631-435-4721 • www.busseinc.com • mail@busseinc.com

Components listed above are packaged in pre-formed prep and multi-compartment trays and then wrapped in CSR overwrap.

Product specifications are subject to change. E.O.E. - M/F/D/V Packed 10 per case. Standard Pain Management Trays