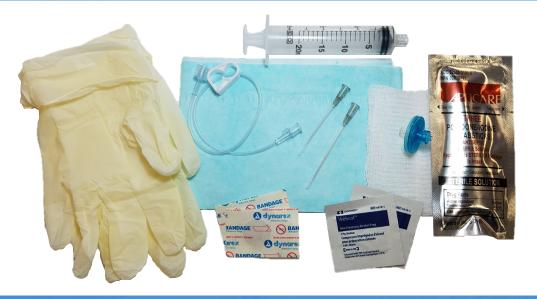

#### Components:

- 1 ea. Tray
- 1 ea. Fenestrated drape
- 1 pr. Walleted exam gloves
- 1 ea. 20mL syringe
- 2 ea. Gauze sponges
- 1 ea. Huber needle 22g x 1.5"
- 1 ea. Huber needle 22g x 2"
- 1 ea. Extension set
- 1 ea. Micron filter
- 1 ea. Iodophor PVP swabsticks (3/pk)
- 2 ea. Alcohol prep pad
- 2 ea. Adhesive bandage